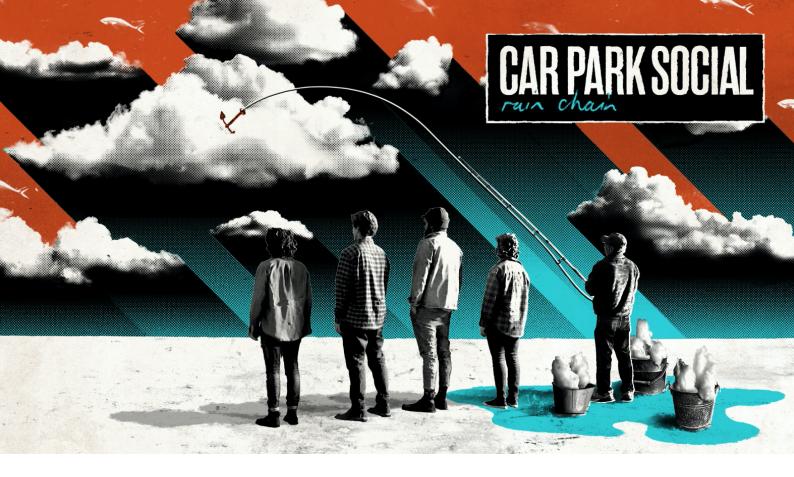

## Car Park Social Release new single "Rain Chain"

## EMBARGOED Until Release Date: Friday 10 December

PRE-SAVE "RAIN CHAIN": <u>https://show.co/JjeFYCr</u>

Esperance's alt-rock **Car Park Social** return with their first release since their debut EP with the single "Rain Chain" slotted for release on **Friday 10 December 2021**.

Getting back to basics, "Rain Chain" is a riff-heavy and grunge inspired tune.

"It was great to have the time after our EP release to allow the song to develop organically and down its own path" says guitarist Paul. "This is definitely our most "locked-in" song yet, both in terms of how it was created and also how we play it live as a band."