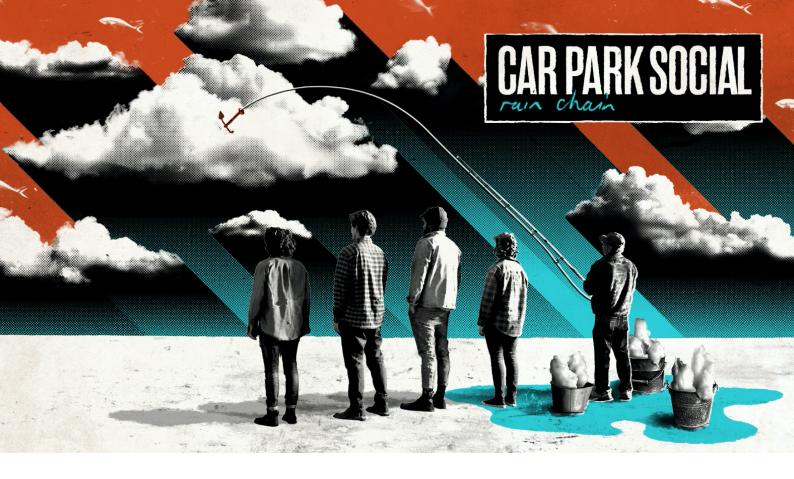

## Car Park Social Release new single "Rain Chain"

## EMBARGOED Until Release Date: Friday 10 December

PRE-SAVE "RAIN CHAIN": <u>https://show.co/JjeFYCr</u>

Esperance's alt-rock **Car Park Social** return with their first release since their debut EP with the single "Rain Chain" slotted for release on **Friday 10 December 2021**.

Getting back to basics, "Rain Chain" is a riff-heavy and grunge inspired tune.

"It was great to have the time after our EP release to allow the song to develop organically and down its own path" says guitarist Paul. "This is definitely our most "locked-in" song yet, both in terms of how it was created and also how we play it live as a band."